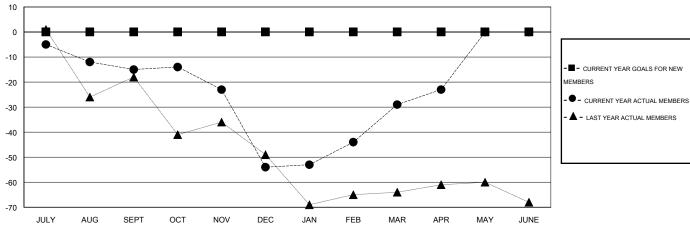

## GOALS AND ACTUAL MEMBERS CUMULATIVE

| DROPPED CLUBS: 1        |         | 28 CLUBS OF 43 ADDED 1 OR MORE<br>NEW MEMBERS | GENDER DISTRIBUTION  MALE 739 (65.98%)   |            |
|-------------------------|---------|-----------------------------------------------|------------------------------------------|------------|
| DROPPED MEMBERS         |         |                                               | FEMALE 381 (34.02%)                      |            |
| DECEASED CLUB CANCELLED | 9<br>15 | CLICK HERE FOR HEALTH ASSESSMENT DATA         | FAMILY UNIT MEMBERS                      | 237        |
| OTHER TOTAL             | 96      |                                               | HEAD OF HOUSEHOLD  NON-HEAD OF HOUSEHOLD | 118<br>119 |

| Members               |                    |                      |                   |                     |  |  |  |  |  |
|-----------------------|--------------------|----------------------|-------------------|---------------------|--|--|--|--|--|
| RESULTS FOR 2013-2014 |                    |                      |                   |                     |  |  |  |  |  |
| QUARTER               | NEW MEMBER<br>GOAL | ACTUAL TOTAL MEMBERS | ACTUAL<br>DROPPED | ACTUAL NET<br>GAIN/ |  |  |  |  |  |
|                       |                    | ADDED                | MEMBERS           | LOSS                |  |  |  |  |  |
|                       | 0                  | 21                   | 36                | -15                 |  |  |  |  |  |
| JULY/AUG/SEPT         | U                  | 21                   | 30                | -10                 |  |  |  |  |  |
| OCT/NOV/DEC           | 0                  | 16                   | 55                | -39                 |  |  |  |  |  |
| JAN/FEB/MAR           | 0                  | 48                   | 23                | 25                  |  |  |  |  |  |
| APR/MAY/JUNE          | 0                  | 12                   | 6                 | 6                   |  |  |  |  |  |